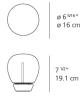

C.O.B.*       |
| CCT (Correlated Color Temperature) | 3000К              |
| CRI (Color Rendering Index)        | >80                |
| Life expectancy                    | 50000Hrs           |
| Control type                       | DIMMABLE (On Cord) |
| Input Voltage                      | 120-240V           |
| Driver                             | Plug-In            |
|                                    |                    |

#### Features & Accessories =

• Diffuser allows for reflection of light without glaring and without losing efficiency

• Light pipe guides light to the diffuser

• Interchangeable plug options accommodate most countries electrical outlets

## Dimensions -

## Packaging =

1 Box

1 x 9-5/16" x 9-5/16" x 14-1/4" / 5.18 lbs - 23.5 cm x 23.5 cm x 36 cm / 2.35 kg



#### Light distribution =

Indirect



Red = Max Cd. Through Vertical plane Blue = Max Cd. Through Horizontal plane Luminaire weight

## Warranty

5 year limited warranty



We reserve the right to change specifications of our products. For the latest product information please visit www.artemide.net