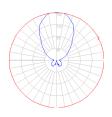

#### Light distribution =

Indirect

Red = Max Cd. Through Vertical plane Blue = Max Cd. Through Horizontal plane Luminaire weight