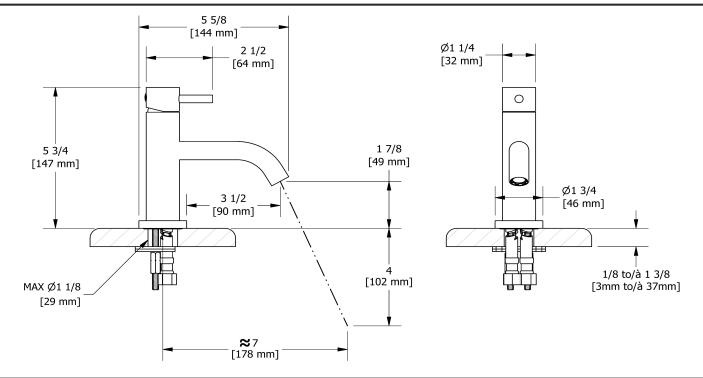

**CS01** 

# Specifications

#### Descriptions

- 3/8" speedway compression
- Ceramic cartridge
- Push drain

## Available colors

- C : Chrome
- BN : Brushed Nickel (PVD)

### Available flows

- 5.7 L/min, 1.5 gpm (US) 60psi \*
- 1.9 L/min, 0.5 gpm (US) 60psi ( CS01-05 )
- 3.7 L/min, 1 gpm (US) 60psi ( **CS01-10** ) \**EPA certification applicable to the indicated model only*\*
  - PA certification applicable to the indicated mode
- Certifications • CSA B125.1
- NSF/ANSI standard 61 and 372
- ASME A112.18.1
- CMR248 Approval
- ADA



#### Sizes, models and finishes may differ from thoses presented.

#### Warranty

This **Riobel Inc.** product you have purchased carries a Limited Lifetime Warranty on the chrome, PVD finish, blacks and all working parts and is guaranteed from the initial purchase date against all manufacturing defects. All other finishes, including plastic components, are guaranteed for one year. All electric and/or electronic parts are covered by a 5-year limited warranty.

#### **Customer Service**

UPC®

Ontario, West Canada : 888-287-5354 Quebec, Maritimes, United States : 866-473-8442