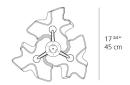

| LED-T              |
|-------------------|--------------------|
| Lamp              | max 3X100W E26/A19 |
| Lamp Included     | No                 |
| Control type      | Dimmable 2-Wire    |
| Input Voltage     | 120V               |
| Power consumption | N/A                |
| Ballast           | N/A                |
|                   |                    |

| (Մ) us | (P20)  | (i) |
|--------|--------|-----|
| (Մ)ու  | (IP20) | (©  |

#### Colors & Finishes

GREY SMOKE (Diffuser)

Pale grey (Body)

### Materials =

- Diffuser in handblown glass with satin finish
- Diffuser supporting frame and canopy in die-cast aluminum with matte lacquered finish

### Features & Accessories =

Specifications ——

• Custom applications available

### Dimensions =

# 10 <sup>38</sup> 26 cm



# Packaging =

4 Boxes

1 x 17" x 17" x 9-9/16" / 5.07 lbs - 43 cm x 43 cm x 24 cm / 2.3 kg

3 x 16-1/4" x 16-1/4" x 16-5/8" / 8.6 lbs - 41 cm x 41 cm x 42 cm / 3.9 kg

# Light distribution =

Diffused



## Luminaire weight =

16.76 lbs / 7.6 kg

Warranty -

Red = Max Cd. Through Vertical plane
Blue = Max Cd. Through Horizontal plane