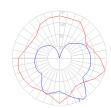

# Light distribution =

Diffused

## Luminaire weight =

16.76 lbs / 7.6 kg

Warranty -

Red = Max Cd. Through Vertical plane
Blue = Max Cd. Through Horizontal plane