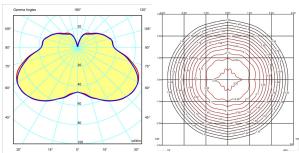

### **General lighting**

Lamp for general lighting that equally distributes the light in all directions.

Photometric data

Certificates

Total 0.0 W

Electrical characteristics 1 x LED 4.5W 700mA

٢

**A**<sup>+</sup>