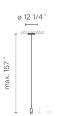

#### 0345.

Application Pendants

i chuanto

Installation type Surface mounted

Description

Diffuser

Pressed-glass diffuser

#### Materials

Diffuser: Glass Body: Aluminum Canopy: Steel

Finishes

0345-04 Black (RAL 9005)

Sketch

.

Light source: 2700K CRI >80 544 lm 121 lm/W Driver included: CC - Constant Current 700 mA 120-277V 50/60Hz