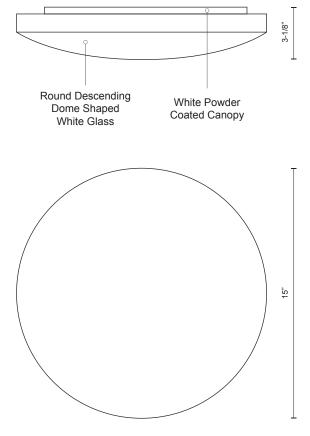

## Sophisticated LED technology meets ceiling with minimalist design

- Round descending dome shaped white glass
- White powder coated canopy
- Dimmable with ELV dimmer (Not included)
- 120V

 Color Temp
 3000K