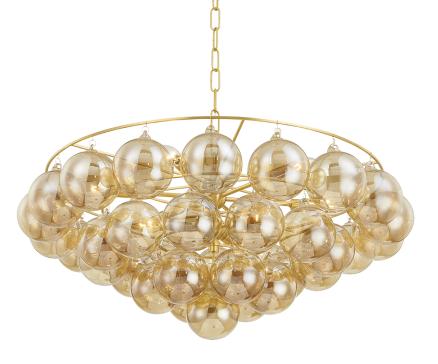

# **MIMI** H711809-AGB

Gorgeous champagne glass globes are clustered around an elegant Aged Brass frame to create a statement piece that is equally showstopping as it is light and airy. Whether you're dressing up a breakfast nook with the small chandelier, adding a soft glow to an entryway with the flush mount, or adding a touch of coastal glam to your bedroom or dining room with the large chandelier, the possibilities are endless! Part of our Megan Molten x Mitzi Tastemakers collection.

## FINISHES

Aged Brass (AGB)

### DIMENSIONS

Height: 15.75" Width/Diameter: 31.5" Minimum Height: 20.5" Maximum Height: 72.5" Canopy/Backplate: 4.25" Hanging Type: 54" Chain Product Weight: 18.7lb

#### GLASS

Attachment: Glass 1: CHAMPAGNE Glass 2: