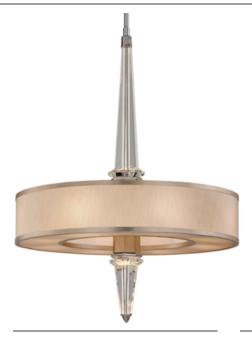

# **Harlow**

#### **DIMENSIONAL INFORMATION**

Height

**ADA Compliant** 

46.50" No

Hanging Type STEM -

ADJUSTABLE - "1-6"" / 2-12"" / 1-

18"""

Canopy/Backplate 8.00" D
Diameter 34.00"
Maximum Height 95.50"
Weight 33.00lb.

### **AVAILABLE FINISHES**

Tranquility Silver Leaf