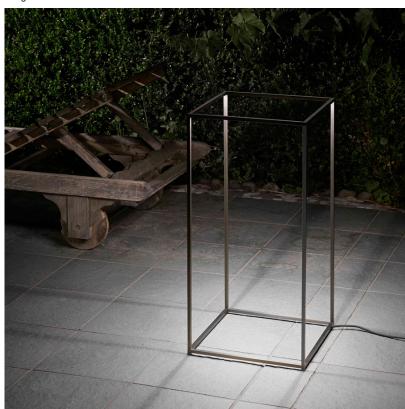

## Ipnos Outdoor, Black - Specification Sheet by Nicoletta Rossi and Guido Bianchi, 2013

Mounting Free Standing

Lamp (Bulb) Description 196 TOP LED 2700K CRI85 - 15W - 665lm

Environment Indoor/Outdoor - Wet Locations

Dimming Not dimmable
Finish Aluminum Black

Technical and Product Description IPNOS outdoor floor lamp providing diffused light. Extruded aluminum frame and

anodized in various finishes. LED on the top edges incorporated in the extrusions and  $% \left( 1\right) =\left( 1\right) \left( 1\right) \left($ 

protected by transparent PC diffusers. Driver on plug, ON/OFF switch on cord.