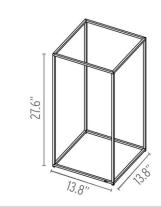

d Guido Bianchi, 2013

Mounting Free Standing

Lamp (Bulb) Description 196 TOP LED 2700K CRI85 - 15W - 665lm

Environment Indoor/Outdoor - Wet Locations

Dimming Not dimmable
Finish Aluminum Black

Technical and Product Description IPNOS outdoor floor lamp providing diffused light. Extruded aluminum frame and

anodized in various finishes. LED on the top edges incorporated in the extrusions and  $% \left( 1\right) =\left( 1\right) \left( 1\right) \left($ 

protected by transparent PC diffusers. Driver on plug, ON/OFF switch on cord.

## **Electrical**

Voltage 120

Switching ON/OFF Switch on black cord

IP Rating IP55

## **Physical**

Cord Length (inches) 315" - Black

Construction Material Aluminum, Polycarbonate

Weight 1.91 lbs





■ FU315030 Aluminum Black

## **Dimensional Image**