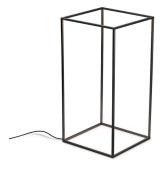

## Ipnos Outdoor, Black - Specification Sheet by Nicoletta Rossi and Guido Bianchi, 2013

Mounting Free Standing

Lamp (Bulb) Description 196 TOP LED 2700K CRI85 - 15W - 665lm

Environment Indoor/Outdoor - Wet Locations

Dimming Not dimmable
Finish Aluminum Black

Technical and Product Description IPNOS outdoor floor lamp providing diffused light. Extruded aluminum frame and

anodized in various finishes. LED on the top edges incorporated in the extrusions and  $% \left( 1\right) =\left( 1\right) \left( 1\right) \left($ 

protected by transparent PC diffusers. Driver on plug, ON/OFF switch on cord.