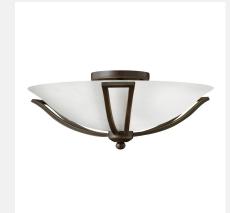

## **Small Flush Mount 46600B-OPAL**

ITEM NUMBER 4660OB-OPAL BRAND Hinkley Lighting

MATERIAL Metal

GLASS Etched Opal

HEIGHT 8.0"
WIDTH 16.8"
VOLTAGE 120v
WATTAGE 2-75w Med.
CERTIFICATION C-US Dry Rated

 Suitable for use in dry (indoor) locations as defined by NEC and CEC. Meets United States UL Underwriters Laboratories & CSA Canadian Standards Association Product Safety Standards

streamlined look

Rich dark brass finish

FINISH Olde Bronze with Opal glass

AT HINKLEY, WE EMBRACE THE DESIGN PHILOSOPHY THAT YOU CAN MERGE TOGETHER THE LIGHTING, FURNITURE, ART, COLORS AND ACCESSORIES YOU LOVE INTO A BEAUTIFUL ENVIRONMENT THAT DEFINES YOUR OWN PERSONAL STYLE. WE HOPE YOU WILL BE INSPIRED BY OUR COMMITMENT TO KEEP YOUR 'LIFE AGLOW.'