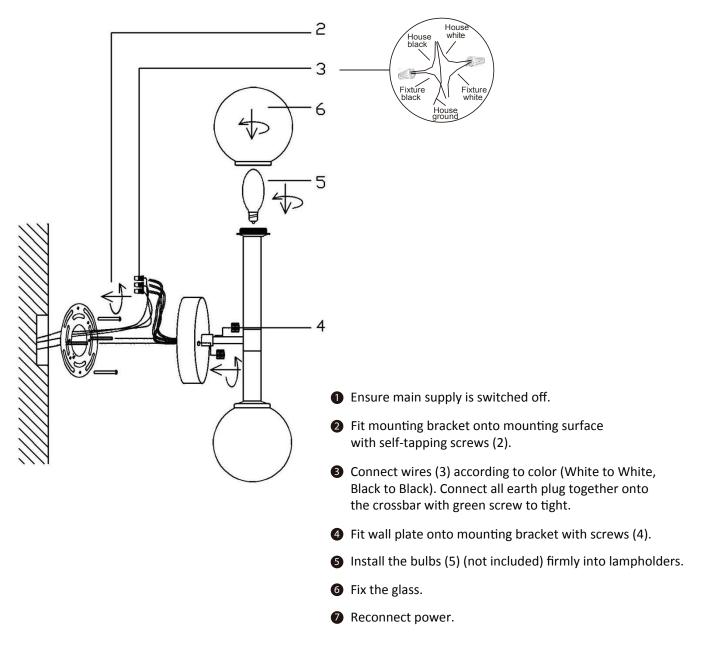

## W75312/W75322 INSTALLATION INSTRUCTIONS SHEET

## START FROM HERE

- Make sure power is completely off at the fuse box.
  Have your fixture installed by a qualified licensed
- electrician
- · Prepare everything in clear area.
- Wear gloves at all times during this installation.
- Read instructions carefully before you start assembly.
- Keep this instruction sheet for future reference.
   Technical Support: 1-844-628-8368