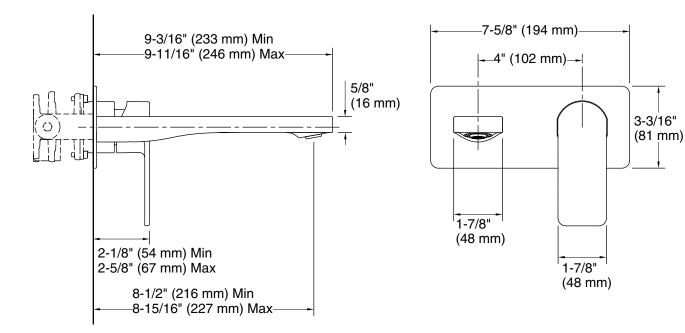

# **Technical Information**

All product dimensions are nominal.

#### Faucet:

Flow rate: 1.2 gal/min (4.5 l/min)

Pressure: 60 psi (4.1 bar)

Valve body: Drain included: Cast brass No

### Spout:

Spout reach: 8-1/4" (210 mm)