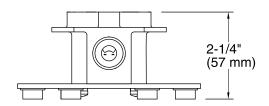

Loure® Mounting-block K-97343

## **Features**

- For use with Loure® freestanding bath filler.
- Can be installed without required freestanding bath filler.



Codes/Standards ASME A112.18.1/CSA B125.1

KOHLER® Faucet Lifetime Limited Warranty

See website for detailed warranty information.













## **Technical Information**

All product dimensions are nominal.

## **Notes**

Install this product according to the installation guide.

Adequate floor support is required. The wood support must be a minimum of 2" (51 mm) thick by 6" (152 mm) wide. 2x6 lumber is NOT adequate for this application.

Concrete can be used as the floor support. Requires 3/16" masonry drill bit and six 1/4" x 1-3/4" concrete screws, not included.