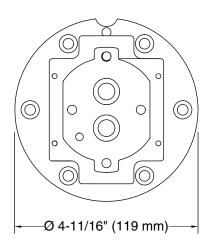

Loure® Mounting-block K-97343

## **Features**

- For use with Loure® freestanding bath filler.
- Can be installed without required freestanding bath filler.



Codes/Standards ASME A112.18.1/CSA B125.1

KOHLER® Faucet Lifetime Limited Warranty

See website for detailed warranty information.













## **Technical Information**

All product dimensions are nominal.

## **Notes**

Install this product according to the installation guide.

Adequate floor support is required. The wood support must be a minimum of 2" (51 mm) thick by 6" (152 mm) wide. 2x6 lumber is NOT adequate for this application.

Concrete can be used as the floor support. Requires 3/16" masonry drill bit and six 1/4" x 1-3/4" concrete screws, not included.