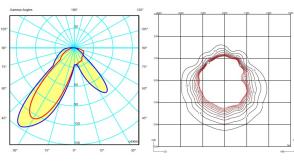

Installation and assembly

Please see the installation manual

Light distribution

# Reading

Lamp having a light beam whose main function is to supply sufficient light for reading.

Photometric data

Certificates

Total 6.1 W

Reference