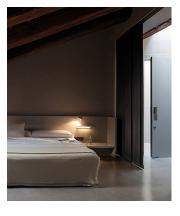

# SUITE Design by Jordi Vilardell & Meritxell Vidal.

# VIBIA





Light source: 2700K CRI >80 622 lm 101 lm/W Driver included: CC/CV 350 mA 120V 60Hz

Electronic dimming: NO DIMMING

Technical characteristics

- LED on/off switch under the shelf
- Reading light mounted on shelf
- Reading light matt mink lacquer Pantone 407C matt

Installation and assembly

Please see the installation manual

Light distribution

# Reading

Lamp having a light beam whose main function is to supply sufficient light for reading.



Photometric data



Certificates

Total 6.1 W



Reference

### 6045.

Application Wall Fixtures

Installation type Surface mounted

Description

Diffuser

Polycarbonate diffuser

## Materials

Body: Aluminum Diffuser: Polycarbonate Shade: Aluminum

Finishes

6045-14 Dark chocolate matte lacquer (RAL 8019)

6045-93 White (RAL 9016)

Sketch



**