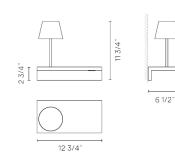

## Materials

Body: Aluminum Diffuser: Polycarbonate Shade: Aluminum

Finishes

6045-14 Dark chocolate matte lacquer (RAL 8019)

6045-93 White (RAL 9016)

Sketch

**Electrical characteristics** 

1 x LED STRIP 24V 1.63W