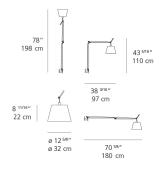

sign

| c <b>(h)</b> us |  |
|-----------------|--|
|-----------------|--|

#### Specifications —

| Lamp type         | LED-T              |
|-------------------|--------------------|
| Lamp              | max 150W E26/A19   |
| Lamp Included     | No                 |
| Control type      | DIMMABLE (On Cord) |
| Input Voltage     | 120V               |
| Power consumption | N/A                |
| Ballast           | N/A                |

#### Colors & Finishes =



### Materials =

- Arm structure in aluminum
- Wall support in aluminum

#### Features & Accessories

- Fully adjustable articulated arm
- Wall mounting on junction box with J-bracket
- Provided with 10ft cord and plug
- Cord to be shortened and plug to be removed by electrician during hardwire installation

### Dimensions =





### Packaging =

3 Boxes

1 x 44-9/16" x 13-5/16" x 8-3/8" / 6.61 lbs - 113 cm x 33.5 cm x 21 cm / 3 kg

1 x 13-7/8" x 13-7/8" x 11-7/8" / 1.1 lbs - 35 cm x 35 cm x 30 cm / .5 kg

1 x 7-3/16" x 6-13/16" x 7-3/16" / 1.1 lbs - 18 cm x 17 cm x 18 cm / .5 kg

## Light distribution =

Diffused



Luminaire weight

Warranty =

4.41 lbs / 2 kg

5 year Limited warranty

Red = Max Cd. Through Vertical plane
Blue = Max Cd. Through Horizontal plane