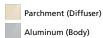

# TLM1100



### Design By =

Michele De Lucchi Giancarlo Fassina

#### Collection =

Design

| c <b>(h)</b> us |  |
|-----------------|--|
|-----------------|--|

#### Specifications —

| Lamp type         | LED-T              |
|-------------------|--------------------|
| Lamp              | max 150W E26/A19   |
| Lamp Included     | No                 |
| Control type      | DIMMABLE (On Cord) |
| Input Voltage     | 120V               |
| Power consumption | N/A                |
| Ballast           | N/A                |

#### Colors & Finishes =



### Materials =

- Arm structure in aluminum
- Wall support in aluminum

#### Features & Accessories

- Fully adjustable articulated arm
- Wall mounting on junction box with J-bracket
- Provided with 10ft cord and plug
- Cord to be shortened and plug to be removed by electrician during hardwire installation

### Dimensions =





### Packaging =

3 Boxes

1 x 44-9/16" x 13-5/16" x 8-3/8" / 6.61 lbs - 113 cm x 33.5 cm x 21 cm / 3 kg

1 x 13-7/8" x 13-7/8" x 11-7/8" / 1.1 lbs - 35 cm x 35 cm x 30 cm / .5 kg

1 x 7-3/16" x 6-13/16" x 7-3/16" / 1.1 lbs - 18 cm x 17 cm x 18 cm / .5 kg

## Light distribution =

Diffused



Luminaire weight

Warranty =

4.41 lbs / 2 kg

5 year Limited warranty

Red = Max Cd. Through Vertical plane
Blue = Max Cd. Through Horizontal plane