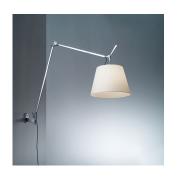

# TLM1100

### Materials =

- Arm structure in aluminum
- Wall support in aluminum

#### Features & Accessories

- Fully adjustable articulated arm
- Wall mounting on junction box with J-bracket
- Provided with 10ft cord and plug
- Cord to be shortened and plug to be removed by electrician during hardwire installation