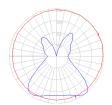

## Light distribution =

Diffused

Luminaire weight

Warranty =

4.41 lbs / 2 kg

5 year Limited warranty

Red = Max Cd. Through Vertical plane
Blue = Max Cd. Through Horizontal plane