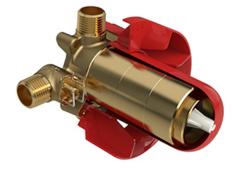

## **Descriptions**

- Test cap
- Service valves
- <sup>1</sup>/<sub>2</sub>" inlet male NPT or sweat
- Two 1/2" outlets male NPT or sweat
- TXX23XX or TXX44XX trim required to complete
- Rough only
- Available colors