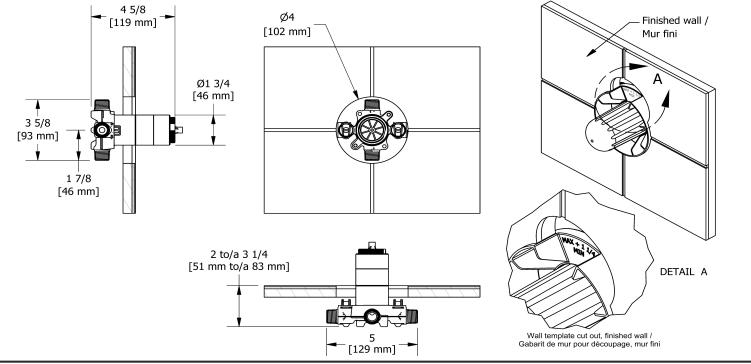

## **Descriptions**

- Test cap
- Service valves
- <sup>1</sup>/<sub>2</sub>" inlet male NPT or sweat
- Two 1/2" outlets male NPT or sweat
- TXX23XX or TXX44XX trim required to complete
- Rough only
- Available colors