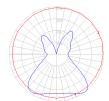

## Light distribution =

Diffused

Luminaire weight =

5.07 lbs / 2.3 kg

Warranty =

5 year Limited warranty

Red = Max Cd. Through Vertical plane
Blue = Max Cd. Through Horizontal plane