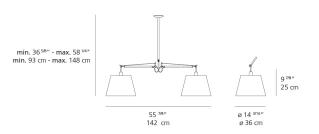

|
|-------------------|--------------------|
| Lamp              | max 2X150W E26/A19 |
| Lamp Included     | No                 |
| Control type      | Dimmable 2-Wire    |
| Input Voltage     | 120V               |
| Power consumption | N/A                |
| Ballast           | N/A                |

### Colors & Finishes =

Parchment (Diffuser)

Aluminum (Body)

Matte Aluminum (Canopy)

#### Materials =

- Arms in extruded aluminum
- Joints and tension control knobs in die-cast aluminum
- Internal tension springs and external tension control cables in stainless steel
- Telescopic stem in chrome plated steel

### Features & Accessories

- Fully adjustable articulated arms
- Telescopic stem adjustable at installation
- Mounting to standard electrical junction boxes

### Dimensions =



### Packaging =

3 Boxes

1 x 19-3/8" x 7-9/16" x 19-1/2" / 6.61 lbs - 49 cm x 19 cm x 95 cm / 3 kg

2 x 16-1/4" x 16-1/4" x 19-1/2" / 1.1 lbs - 41 cm x 41 cm x 34 cm / .5 kg

## Light distribution =

Diffused

Luminaire weight =

5.07 lbs / 2.3 kg



Warranty =

5 year Limited warranty

Red = Max Cd. Through Vertical plane
Blue = Max Cd. Through Horizontal plane