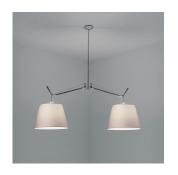

# Collection =

Design

| ւա | (P20) |  |
|----|-------|--|

### Colors & Finishes =

Parchment (Diffuser)

Aluminum (Body)

Matte Aluminum (Canopy)

#### Materials =

- Arms in extruded aluminum
- Joints and tension control knobs in die-cast aluminum
- Internal tension springs and external tension control cables in stainless steel
- Telescopic stem in chrome plated steel

### Features & Accessories

- Fully adjustable articulated arms
- Telescopic stem adjustable at installation
- Mounting to standard electrical junction boxes