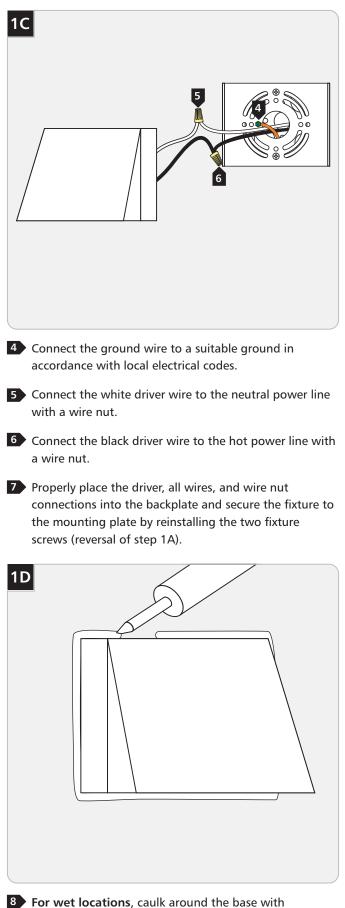

# Install the Fixture

• For wet locations, caulk around the base with waterproof construction sealant.