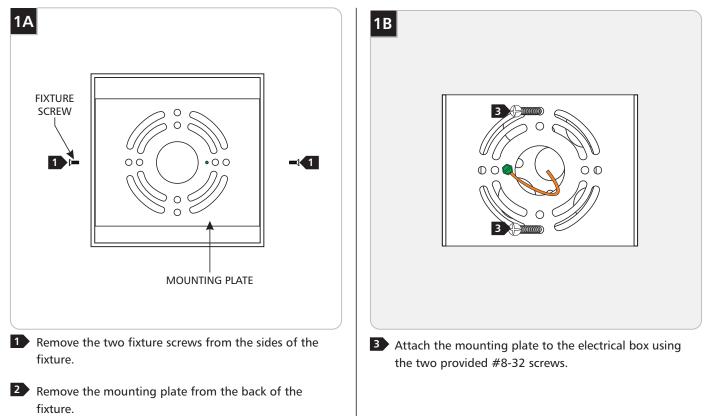

### **GENERAL PRODUCT INFORMATION:**

These fixtures are intended to be installed utilizing NEC compliant junction boxes.

This product is suitable for wet locations.

This product may be dimmed with a low-voltage electronic dimmer.

#### **CAUTION - RISK OF FIRE** This product must be installed in accordance with the applicable installation code by a person familiar with the construction and operation of the product and the hazards involved.

Use minimum 90°c supply conductors.