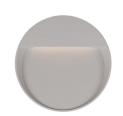

## DESCRIPTION

This family of exterior wall-mounted fixtures is available in a variety of geometric forms: circle, square, and two different rectilinear configurations. Light is directed downward from a recess, and the incline allows the glow to radiate gradually. Vanishingly thin and ideal for egress, courtesy, and grace lighting. Optional stone inlays offer additional opportunities for customizing to complement different wall surfaces.