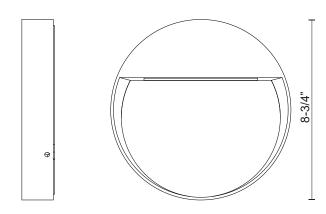

## DESCRIPTION

This family of exterior wall-mounted fixtures is available in a variety of geometric forms: circle, square, and two different rectilinear configurations. Light is directed downward from a recess, and the incline allows the glow to radiate gradually. Vanishingly thin and ideal for egress, courtesy, and grace lighting. Optional stone inlays offer additional opportunities for customizing to complement different wall surfaces.

## **SPECIFICATION DETAILS**

 $\ensuremath{^{\star}}$  For custom options, consult factory for details.

| Fixture Dimensions   | D8-3/4" x E1"                                              |
|----------------------|------------------------------------------------------------|
| Light Source         | AC LED Module                                              |
| Wattage              | 23W                                                        |
| Total Lumens         | 1600lm                                                     |
| Delivered Lumens     | BK-633lm; GY-791lm;                                        |
| Voltage              | 120V                                                       |
| Color Temperature    | 3000K                                                      |
| CRI (Ra)             | 90CRI                                                      |
| Optional Color Temps | 2700K - 5000K Available, Minimum Order Quantities<br>Apply |
| LED Rated Life       | 50,000 hours                                               |
| Dimming              | 100% - 10%, ELV Dimmer (Not Included)                      |
| Glass Details        | Clear Glass                                                |
| ADA Compliant        | Yes                                                        |
| Compliance           | ADA                                                        |
| Location             | Wet                                                        |
| Warranty             | 5 Years                                                    |
|                      |                                                            |