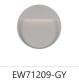

## DESCRIPTION

This family of exterior wall-mounted fixtures is available in a variety of geometric forms: circle, square, and two different rectilinear configurations. Light is directed downward from a recess, and the incline allows the glow to radiate gradually. Vanishingly thin and ideal for egress, courtesy, and grace lighting. Optional stone inlays offer additional opportunities for customizing to complement different wall surfaces.

EW71209-BK EW71209 Black Gray