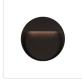

## DESCRIPTION

This family of exterior wall-mounted fixtures is available in a variety of geometric forms: circle, square, and two different rectilinear configurations. Light is directed downward from a recess, and the incline allows the glow to radiate gradually. Vanishingly thin and ideal for egress, courtesy, and grace lighting. Optional stone inlays offer additional opportunities for customizing to complement different wall surfaces.

EW71209-BK EW71209 Black Gray