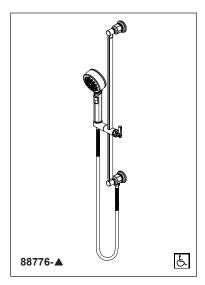

# BRIZO **HAND SHOWER** W/SLIDEBAR

■ Invari<sup>™</sup> Bath Collection

## **STANDARD SPECIFICATIONS:**

- Maximum 1.75 gpm @ 80 psi, 6.6 L/min @ 550 kPa
- Wall bar with adjustable slide (allows for adjustable shower height). Not to be used as a grab bar.
- 60" 82" (1524 mm 2083 mm) stretchable finished metal hose
- Wall bar includes integrated elbow for hose connection
- Slide bar can be installed with hose connection on top
- Multiple spray settings and pause feature pause is a non-positive shut-off