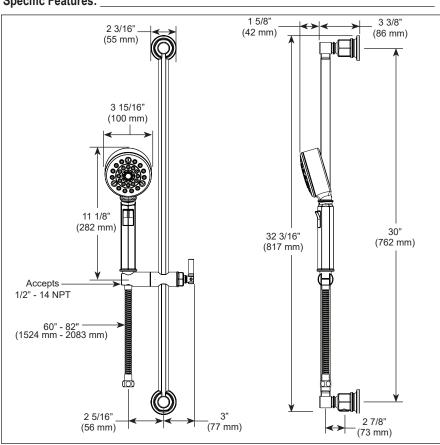

## **STANDARD SPECIFICATIONS:**

- Maximum 1.75 gpm @ 80 psi, 6.6 L/min @ 550 kPa
- Wall bar with adjustable slide (allows for adjustable shower height). Not to be used as a grab bar.
- 60" 82" (1524 mm 2083 mm) stretchable finished metal hose
- Wall bar includes integrated elbow for hose connection
- Slide bar can be installed with hose connection on top
- Multiple spray settings and pause feature pause is a non-positive shut-off