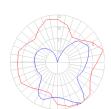

# Light distribution -

Diffused

Red = Max Cd. Through Vertical plane
Blue = Max Cd. Through Horizontal plane