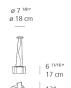

### Dimensions =

standard length min. 19 <sup>3/4</sup>" - max. 78 <sup>3/4</sup>" min. 50 cm - max. 200 cm

extended length min. 19 <sup>3/4</sup>" - max. 216 " min. 50 cm - max. 548 cm