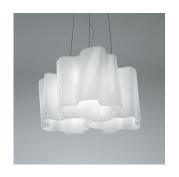

#### Collection =

Design

| ։<br>Մա | (P20) | (in |
|---------|-------|-----|
|         |       |     |

| Specifications ———————————————————————————————————— |                     |
|-----------------------------------------------------|---------------------|
| Lamp type                                           | LED-T               |
| Lamp                                                | max 3X60W E12/G16.5 |
| Lamp Included                                       | No                  |
| Control type                                        | Dimmable 2-Wire     |
| Input Voltage                                       | 120V                |
| Power consumption                                   | N/A                 |
| Ballast                                             | N/A                 |

#### Colors & Finishes

Milky White (Diffuser)

Pale grey (Body & Canopy)

### Materials =

- Diffuser in handblown glass with satin finish
- Diffuser supporting frame in die-cast aluminum with matte lacquered finish
- Frame supporting cables in stainless steel
- Ceiling canopy in steel with thermoplastic cover