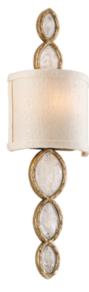

# Fame & Fortune

Product ID 167-11

### DIMENSIONAL INFORMATION

 Height
 20.50"

 ADA Compliant
 Yes

 Hanging Type

 Canopy/Backplate
 4.25"W X 5.00"H

 Width
 6.50"

 Extension
 3.50"

 Top To Center
 8.25"

#### LAMPING INFORMATION

Bulb 1(1) 40 Watt Max 120Bulb IncludedNoSocket TypeE12 CandelabraBaseBaseUL RatingDRYPlug InNo

**بل)**،

## **AVAILABLE FINISHES**

Brazilian Silver Leaf

JOB/LOCATION

QUANTITY