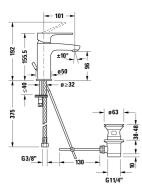

## **B.1 Single lever basin mixer S** # B11010001010

|< 155.5 mm >|

| Single lever basin mixer S                                                                                                                                                                                                                                         | Dimension | Weight | Order number |
|--------------------------------------------------------------------------------------------------------------------------------------------------------------------------------------------------------------------------------------------------------------------|-----------|--------|--------------|
| ceramic cartridge, Projection 101 mm, flexible connection<br>hoses 3/8", aerator adjustable, normal spray, surface chrome,<br>maximum temperature can be adjusted on installation,<br>recommended operating pressure 3 - 5 bar, with pop-up waste<br>set, 155.5 mm |           |        |              |
| Colors                                                                                                                                                                                                                                                             |           |        |              |
| 10 Chrome                                                                                                                                                                                                                                                          |           |        |              |
| Variant                                                                                                                                                                                                                                                            |           |        |              |
| flow rate 5,5 l/min (3 bar), connection size DN15, UWL class 1, noise class I                                                                                                                                                                                      |           |        | B11010001010 |
|                                                                                                                                                                                                                                                                    |           |        |              |
|                                                                                                                                                                                                                                                                    |           |        |              |

All drawings contain the necessary measurements which are subject to standard tolerances. They are stated in mm and are non-binding. Exact measurements, in particular for customised installation scenarios, can only be taken from the finished piece.