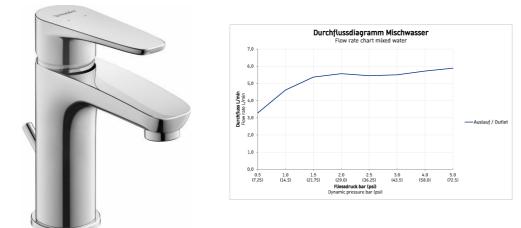

## **B.1 Single lever basin mixer S** # B11010001010

|< 155.5 mm >|

| Single lever basin mixer S                                                                                                                                                                                                                                         | Dimension | Weight | Order number |
|--------------------------------------------------------------------------------------------------------------------------------------------------------------------------------------------------------------------------------------------------------------------|-----------|--------|--------------|
| ceramic cartridge, Projection 101 mm, flexible connection<br>hoses 3/8", aerator adjustable, normal spray, surface chrome,<br>maximum temperature can be adjusted on installation,<br>recommended operating pressure 3 - 5 bar, with pop-up waste<br>set, 155.5 mm |           |        |              |
| Colors                                                                                                                                                                                                                                                             |           |        |              |
| 10 Chrome                                                                                                                                                                                                                                                          |           |        |              |
| Variant                                                                                                                                                                                                                                                            |           |        |              |
| flow rate 5,5 l/min (3 bar), connection size DN15, UWL class 1, noise class I                                                                                                                                                                                      |           |        | B11010001010 |
|                                                                                                                                                                                                                                                                    |           |        |              |
|                                                                                                                                                                                                                                                                    |           |        |              |