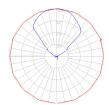

# Light distribution =

Indirect

Red = Max Cd. Through Vertical plane
Blue = Max Cd. Through Horizontal plane