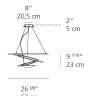

#### Dimensions =

standard length min. 27 <sup>9/16</sup>" - max. 78 <sup>34</sup>" min. 70 cm - max. 200 cm

min. 70 cm - max. 200 cn extended length

min. 27 <sup>9/16</sup>" - **max.** 216 " min. 70 cm - **max.** 548 cm

27 <sup>3/16</sup>′ 69 cm