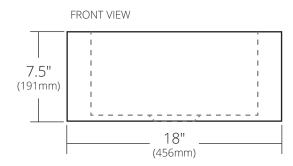

## **PRODUCT DETAILS**

- 18" x 16" x 7.5" OD (457mm x 406mm x 191mm)
- 14" x 12" x 7" ID (356mm x 305mm x 178mm)
- Hand hammered 16 gauge recycled copper
- · Apron extends 2.5" (64mm) on sides
- 3.5" (89mm) drain opening