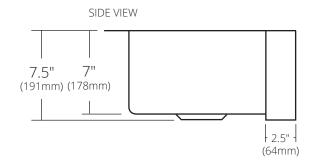

## **PRODUCT DETAILS**

- 18" x 16" x 7.5" OD (457mm x 406mm x 191mm)
- 14" x 12" x 7" ID (356mm x 305mm x 178mm)
- Hand hammered 16 gauge recycled copper
- · Apron extends 2.5" (64mm) on sides
- 3.5" (89mm) drain opening