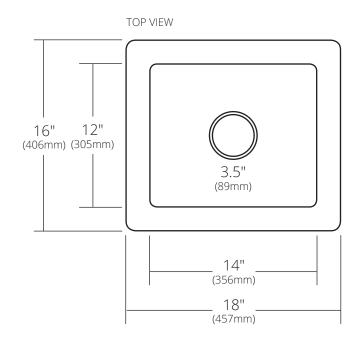

## **PRODUCT DETAILS**

- 18" x 16" x 7.5" OD (457mm x 406mm x 191mm)
- 14" x 12" x 7" ID (356mm x 305mm x 178mm)
- Hand hammered 16 gauge recycled copper
- · Apron extends 2.5" (64mm) on sides
- 3.5" (89mm) drain opening