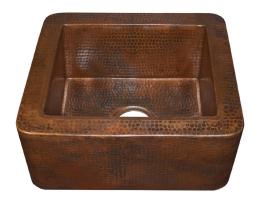

# **CABANA**

CPS213 Antique CPS513 Brushed Nickel

## **PRODUCT DETAILS**

- 18" x 16" x 7.5" OD (457mm x 406mm x 191mm)
- 14" x 12" x 7" ID (356mm x 305mm x 178mm)
- Hand hammered 16 gauge recycled copper
- · Apron extends 2.5" (64mm) on sides
- 3.5" (89mm) drain opening