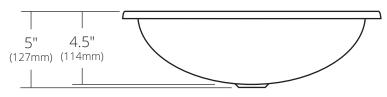

### **PRODUCT DETAILS**

- 15.5" x 12" x 5" OD (394mm x 305mm x 127mm)
- 13.5" x 10" x 4.5" ID (343mm x 254mm x 114mm)
- Hand hammered 18 gauge recycled copper
- 1.5" (38mm) drain opening