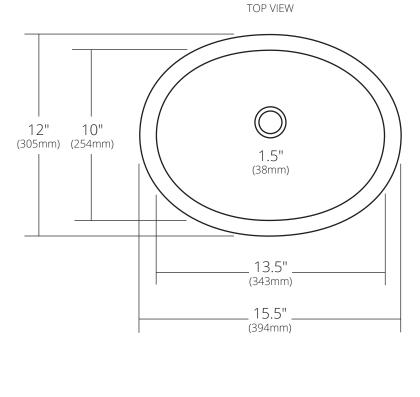

# SPECIFICATIONS ROLLED BABY CLASSIC

FRONT VIEW

CPS239 Antique CPS539 Brushed Nickel

### **PRODUCT DETAILS**

- 15.5" x 12" x 5" OD (394mm x 305mm x 127mm)
- 13.5" x 10" x 4.5" ID (343mm x 254mm x 114mm)
- Hand hammered 18 gauge recycled copper
- 1.5" (38mm) drain opening