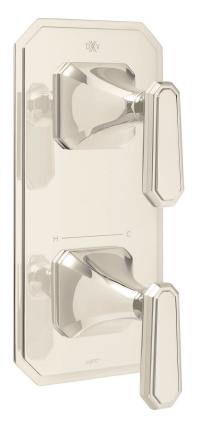

## **DXV BELSHIRE**<sup>™</sup> 2-HANDLE THERMOSTATIC VALVE TRIM

## **ROUGH-IN DIAGRAM** SHOWN ON NEXT PAGE

Meets the Americans with Disabilities Act Guidelines and ANSI A117.1 Requirements for the physically challenged.

- 1/8" Thin proifle
- Forged brass escutcheon plate
- Metal handles
- Concealed mounting hardware
- Rough-in valve sold separately