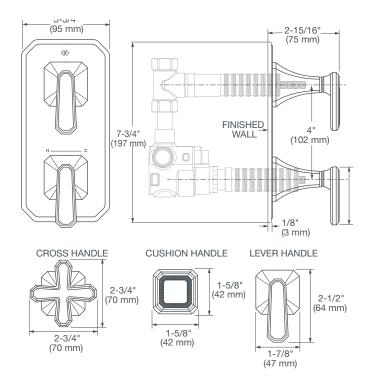

## **DXV BELSHIRE**<sup>™</sup> 2-HANDLE THERMOSTATIC VALVE TRIM

**IMPORTANT:** These measurements are subject to change or cancellation. No responsibility is assumed for use of superseded or voided pages.