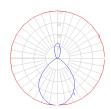

### Light distribution =

### Direct/Indirect

Red = Max Cd. Through Vertical plane Blue = Max Cd. Through Horizontal plane