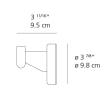

| 231lm              |
|------------------------------------|--------------------|
| Light output ratio                 | 38.5lm/W           |
| Power consumption                  | 6W                 |
| Led type                           | 5W Array*          |
| CCT (Correlated Color Temperature) | 3000K              |
| CRI (Color Rendering Index)        | >80                |
| Life expectancy                    | 50000Hrs           |
| Control type                       | DIMMABLE (On Cord) |
| Input Voltage                      | 120-240V           |
| Driver                             | Plug-In            |

### Features & Accessories =

- Fully adjustable, articulated arm structure
- Tiltable and rotatable diffuser (90 degrees in both directions)

### Dimensions =



### Packaging =

2 Boxes

1 x 8-3/8" x 8-3/8" x 20-3/16" / 2.28 lbs - 21 cm x 21 cm x 51 cm / 1.036 kg

1 x 4-7/16" x 4-7/16" x 4-7/16" / .55 lbs - 11 cm x 11 cm x 11 cm / .25 kg

### Light distribution =

### Direct/Indirect



Red = Max Cd. Through Vertical plane Blue = Max Cd. Through Horizontal plane

## Luminaire weight =

1.47 lbs / .67 kg

### Warranty =

5 year limited warranty