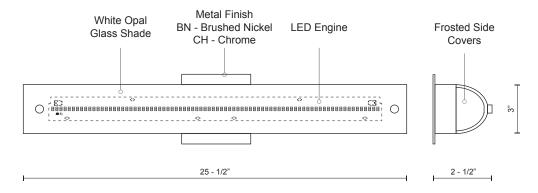

## Sophisticated LED technology meets vanity with modern simplicity

- Half cylinder shaped white opal glass
- Brushed Nickel\* or chrome details
- Dimmable with ELV dimmer (Not included)
- 120V

 Color Temp
 3000K

 CRI (Ra)
 >80

 Dimming
 100% - 10%

 Rated Life
 50,000 hours

| Voltage | Watt | LED<br>Lumens | Delivered<br>Lumens | Finish(es)  |
|---------|------|---------------|---------------------|-------------|
| 120V    | 28W  | 2400lm*       | 1260lm*             | CH - Chrome |