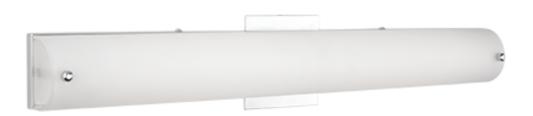

## Sophisticated LED technology meets vanity with modern simplicity

- Half cylinder shaped white opal glass
- Brushed Nickel\* or chrome details
- Dimmable with ELV dimmer (Not included)
- 120V

 Color Temp
 3000K