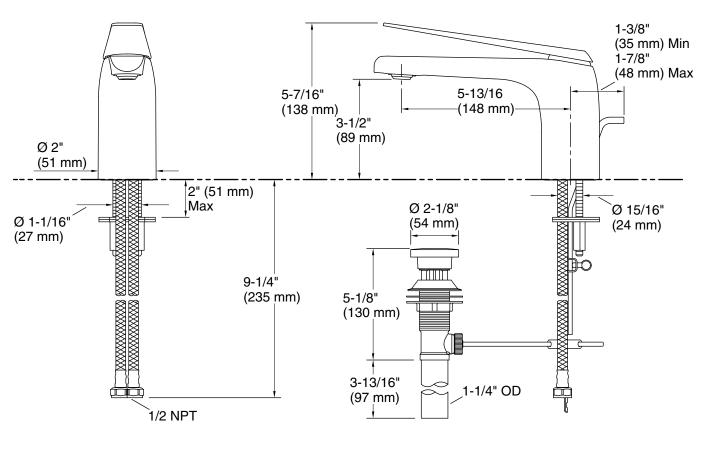

#### **Technical Information**

All product dimensions are nominal.

#### Faucet:

| Flow rate:           | 1 gal/min (3.8 l/min) |
|----------------------|-----------------------|
| Pressure:            | 60 psi (4.1 bar)      |
| Valve body:          | Cast brass            |
| Drain included:      | Yes                   |
| Drain with overflow: | Yes                   |
| Spout:               |                       |

#### Spout reach: 5-13/16" (148 mm)