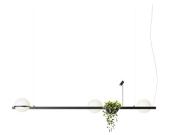

Description

Nature takes control of the space. With the pendant lamps, the interior ambiance takes on a life of its own with the possibility of integrating plants with the lighting compositions.

Diffuser

Blown-glass diffuser

Materials

Profile: Aluminum Canopy: Steel

Flowerpot: PMMA (thermoplastic polymer)

Finishes

3736-18 Graphite (ADAPTA RF 9913 WX)

3736-93 White (RAL 9016)

Sketch