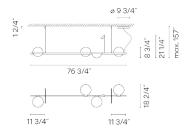

## **PALMA**

Design by Antoni Arola.

Reference

3736.

Application

Pendants

Installation type

Surface mounted

Blown-glass diffuser

Materials

Profile: Aluminum Canopy: Steel

Flowerpot: PMMA (thermoplastic polymer)

Finishes

3736-18 Graphite (ADAPTA RF 9913 WX)

3736-93 White (RAL 9016)

Sketch

**Electrical characteristics** 

6 x LED 4.6W 500mA AND

1 x LED 2W 500mA

Total 29.6 W

Light source: 2700K CRI >90 2742 lm 94.34 lm/W

Fixture: 2057.53 lm 69.51 lm/W

Driver included: CC - Constant Current 500 mA 120-277V 50/60Hz