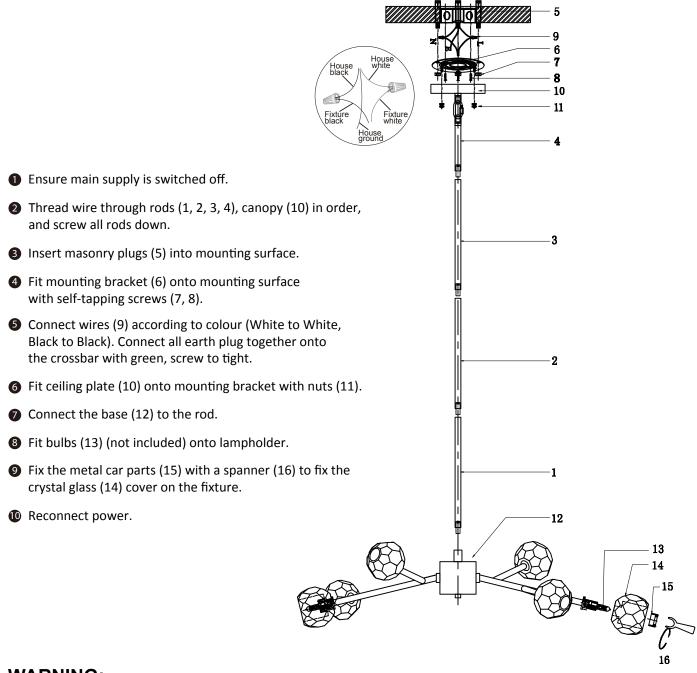

## C61412 INSTALLATION INSTRUCTIONS SHEET

## START FROM HERE

- Make sure power is completely off at the fuse box.
  Have your fixture installed by a qualified licensed
- electrician
- Prepare everything in clear area.
- Wear gloves at all times during this installation.
- Read instructions carefully before you start assembly.
- Keep this instruction sheet for future reference. **Technical Support:**1-844-628-8368