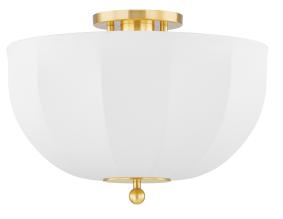

MESHELLE H816601-AGB

Inspired by mid-century Danish design, Meshelle features a whimsical umbrella shape. Light flows both through the shade and softly glows around it. Aged Brass accents on the finials, chain detailing, and the floor lamp's pull chain, add a sophisticated touch to this usable fixture. Part of our Home Ec. x Mitzi Tastemakers collection.

#### **FINISHES**

Aged Brass (AGB)

#### DIMENSIONS

Height: 9.25" Width/Diameter: 13.5" Length: " Minimum Height: " Maximum Height: " Canopy/Backplate: 4.75" Hanging Type: Product Weight: 3.08lb