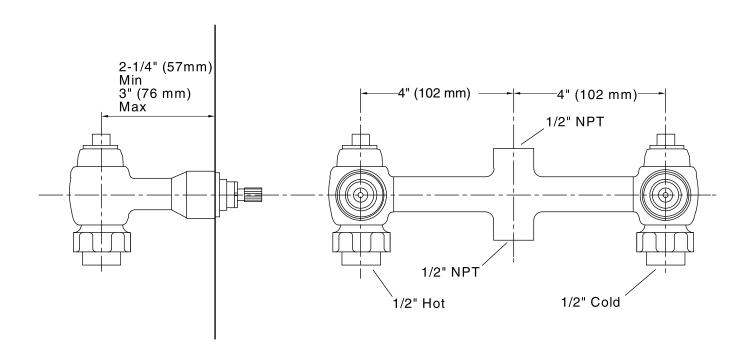

#### **Features**

- For 8" (203 mm) centers.
- 1/2" quarter-turn washerless ceramic disc valves.
- 10.0 gpm (gallons per minute) flow rate.
- For use with 8-inch center, two-handle wall-mount faucets.
- Requires valve trim (sold separately).

### Installation

Wall-mount installation.

## **Technical Information**

All product dimensions are nominal.