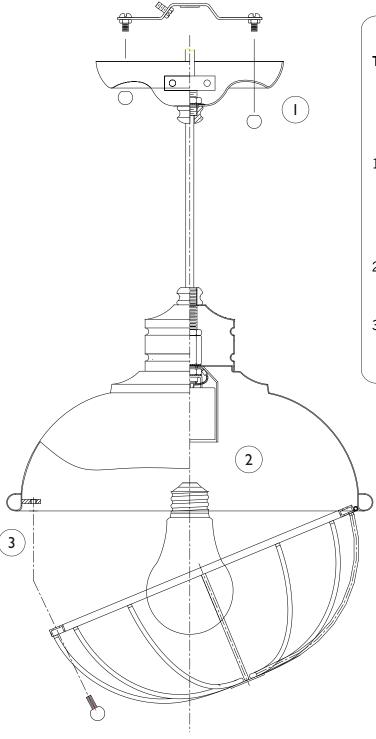

## Assembly Instructions For P1242 (E) 11/11

## IMPORTANT TURN OFF THE POWER AT THE MAIN FUSE OR CIRCUIT BREAKER BOX BEFORE STARTING INSTALLATION

Carefully unpack and identify all parts before assembly. Bulb not included.

- 1. Follow enclosed supplement installation instructions for electrical and fixture installation onto house outlet box. If you do not have an outlet box at desired location to attach the fixture then hire a qualified electrician to create one.
- 2. Install light bulb (not included). See relamping label at socket area for type and maximum allowed wattage.
- 3. Attach and close cage by fastening with thumb screw.