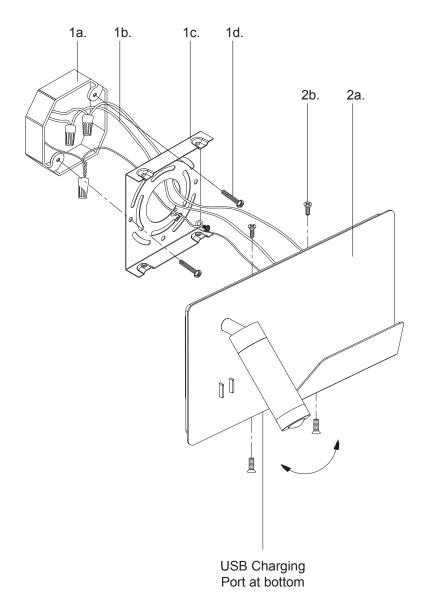

Technical Support: 1-855-855-8926

- 1. Remove the fixture from its original packaging. Remove the mounting plate (1c) from the canopy (2a) by removing the four screws (2b). Attach the mounting plate (1c) to the electrical junction box (1a) using the two screws (1d) provided in the hardware package.
- **2.** Connect all wiring with the provided marrettes **(1b)** (white to white "N", black to black "L", ground to ground "G"). Attach the canopy **(2a)** to the mounting plate **(1c)** and secure with four screws **(2b)**.
- **3.** You have now completed the installation of your fixture, enjoy.