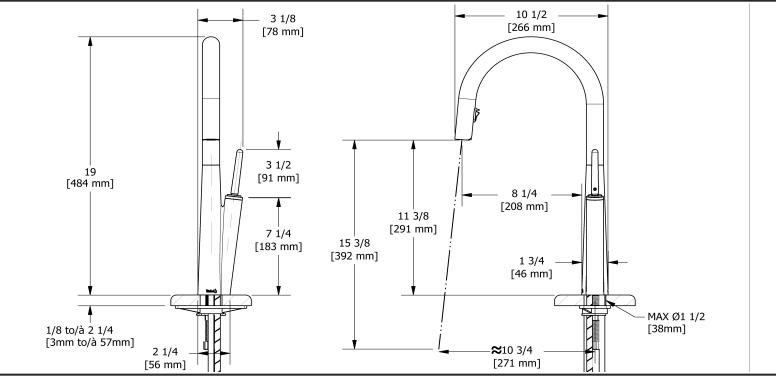

cUPC®

# **Specifications**

# **Descriptions**

- 3/8" speedway compression
- Ceramic cartridge
- Silent braided nylon hose
- 2-jet BoomerangTM hand spray system with intergrated swivel

## Available colors

- C: Chrome
- SS: Stainless Steel (PVD)
- BK : Black
- BG : Brushed Gold (PVD)

#### Available flows

- 6.2 L/min, 1.6 gpm (US) 60psi
- 3.7 L/min, 1 gpm (US) 60psi ( **SC101-10** )
- 5.69 L/min, 1.5 gpm (US) 60psi ( SC101-15 )

# **Certifications**

- CSA B125.1
- NSF/ANSI standard 61 and 372
- ASME A112.18.1



Sizes, models and finishes may differ from thoses presented.

## Warranty

This **Riobel Inc.** product you have purchased carries a Limited Lifetime Warranty on the chrome, PVD finish, blacks and all working parts and is guaranteed from the initial purchase date against all manufacturing defects. All other finishes, including plastic components, are guaranteed for one year. All electric and/or electronic parts are covered by a 5-year limited warranty.

## **Customer Service**

Ontario, West Canada: 888-287-5354 Quebec, Maritimes, United States: 866-473-8442