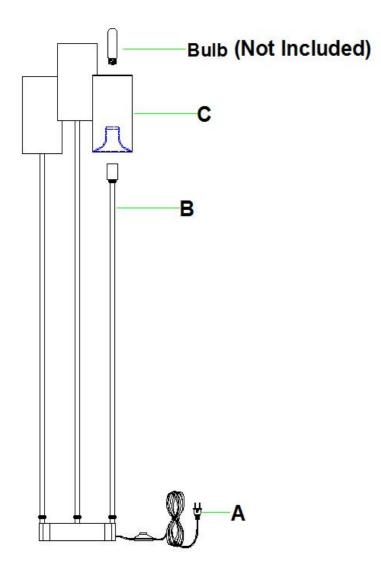

1. Carefully remove all parts from the box.

- 2. Install the shades (C) on the sockets.
- 3. Insert the bulb(not included) into the sockets.
- 4. Remove protective plug cover from the plug(A).
- 5. Plug into a proper electrical outlet and test the fixture(B).
- 6. Installation is completed, turn on power at fuse or circuit breaker.