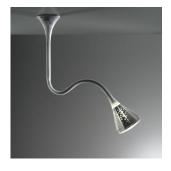

# Pipe LED suspension 2700K

#### Colors & Finishes

Transparent (Diffuser) Anodized grey (Stem)

#### Materials =

- Structure in steel covered with a natural anti-yellowing silicone case
- Diffuser in transparent polycarbonate with rubber-effect coat
- Internal reflector made of specular with random perforations

\*\*Reverse or forward phase (120v only)

Features & Accessories =

• Arm is flexible and adjustable

• Perforations on reflector allow for unique lighting effect