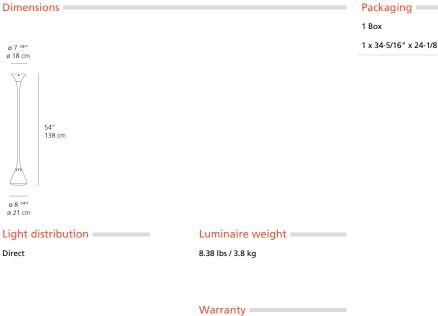

| Specifications                     |                               |
|------------------------------------|-------------------------------|
| Delivered lumens                   | 1763lm                        |
| Light output ratio                 | 65.3lm/W                      |
| Power consumption                  | 27W                           |
| Led type                           | 25W C.O.B.*                   |
| CCT (Correlated Color Temperature) | 2700К                         |
| CRI (Color Rendering Index)        | >90                           |
| Life expectancy                    | 50000Hrs                      |
| Control type                       | Dimmable 2-Wire**             |
| Input Voltage                      | 120-277V                      |
| Driver                             | HATCH - 1 x XTC32-0700P-UNV-I |
|                                    |                               |

#### Packaging =

1 x 34-5/16" x 24-1/8" x 12-11/16" / 17.64 lbs - 87 cm x 61 cm x 32 cm / 8 kg

5 year limited warranty