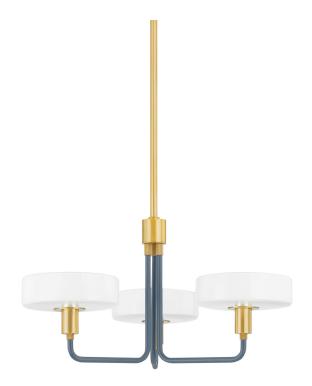

#### H886803-AGB/SBL

A modern statement piece in stylish Slate Blue, Aston features thick pillow-shaped shades made of Opal Shiny Glass balanced on a softly geometric frame. Sleek lines, right angles, and warm Aged Brass accents contribute to the striking stature of this fixture. Available as a sconce, 3-light and a 5-light chandelier, Aston fills any space with a warm glow. Part of our Zoe Feldman collection.

## **FINISHES**

Aged Brass/Slate Blue (AGB/SBL)

## **DIMENSIONS**

Height: 12.25"

Width/Diameter: 24.25"

Length: "

Minimum Height: 16" Maximum Height: 52" Canopy/Backplate: 4.75"

Hanging Type: 1-3" / 1-6" / 1-12" / 1-18" Stems

Product Weight: 9.9lb