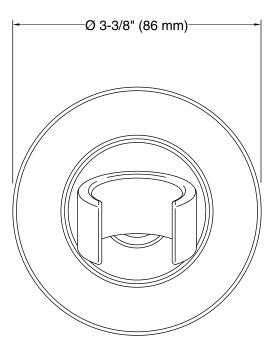

## **Technical Information**

All product dimensions are nominal. Installation Type: Wall-mount Material: Brass