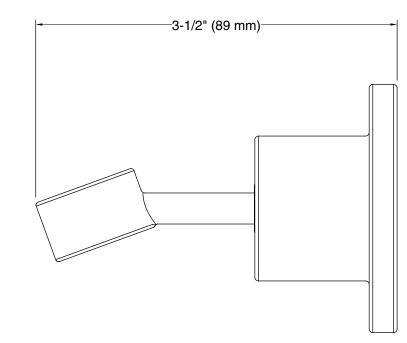

## **Technical Information**

All product dimensions are nominal. Installation Type: Wall-mount Material: Brass