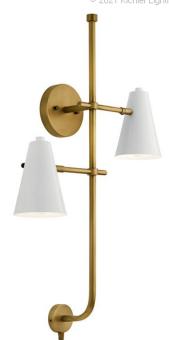

## **SPECIFICATIONS**

| Certifications/Qualifications                   |                          |
|-------------------------------------------------|--------------------------|
|                                                 | www.kichler.com/warranty |
| Dimensions                                      |                          |
| Base Backplate                                  | 5.25 DIA                 |
| Extension<br>Weight                             | 6.75"<br>4.50 LBS        |
| Height from center of Wall opening (Spec Sheet) | 8.75"                    |
| Height                                          | 30.50"                   |
| Width                                           | 17.50"                   |
| Light Source                                    |                          |
| Lamp Included                                   | Not Included             |
| Lamp Type<br>Light Source                       | A19<br>Incandescent      |
| Max or Nominal Watt                             | 75W                      |
| # of Bulbs/LED Modules                          | 2                        |
| Max Wattage/Range                               | 75W                      |
| Socket Type<br>Socket Wire                      | Medium<br>200"           |
|                                                 | 200                      |
| Mounting/Installation Interior/Exterior         | Interior                 |
| Location Rating                                 | Dry                      |
| Mounting Weight                                 | 4.50 LBS                 |

## **FIXTURE ATTRIBUTES**

White

| TIXTORE / IT TRIBUTES                      |                                                        |
|--------------------------------------------|--------------------------------------------------------|
| Housing Primary Material Shade Description | Steel<br>METAL                                         |
| Product/Ordering Information               |                                                        |
| SKU<br>Finish<br>Style<br>UPC              | 52174WH<br>White<br>Mid-Century Modern<br>783927573795 |
| Finish Options                             |                                                        |
| Black                                      |                                                        |