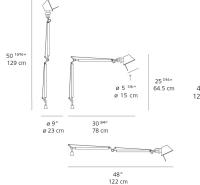

## **Dimensions**

## Luminaire weight =

2.03 lbs / .92 kg

Light distribution

Direct

Warranty
5 year Limited warranty

Red = Max Cd. Through Vertical plane

Blue = Max Cd. Through Horizontal plane