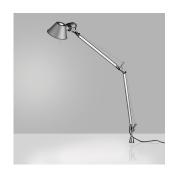

# TOL0030

## Materials =

- Arms and diffuser in aluminum
- Joints and tension control knobs in polished die-cast aluminum
- Tension cables in stainless steel
- Inset pivot in die-cast aluminum

#### Features & Accessories

- Fully adjustable, articulated arm structure
- Tiltable and 360 degrees rotatable diffuser