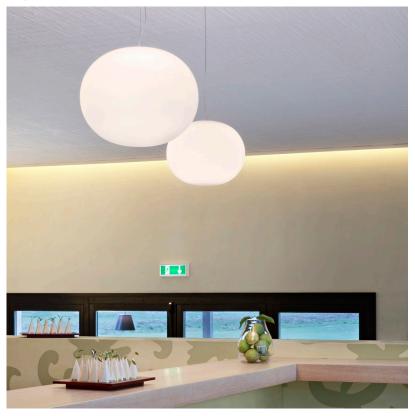

Technical and Product Description GLO-BALL S pendant lamp providing diffused light. Diffuser consisting of an

externally acid-etched, hand blown, flashed opaline glass. Transparent, injection molded polycarbonate diffuser support. 30% fiberglass reinforced injection-molded polyamide rose; pressed and galvanized ceiling fitting. Steel suspension