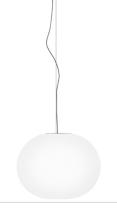

## Glo-Ball S2 (Halogen) - Specification Sheet by Jasper Morrison, 1998

Mounting Ceiling Pendant

Lamp (Bulb) Description 1 x 150W T-8 Medium Frosted Halogen (Included)

Environment Indoor - Dry Location

Dimming Dimmable Finish Opal

Technical and Product Description GLO-BALL S pendant lamp providing diffused light. Diffuser consisting of an

externally acid-etched, hand blown, flashed opaline glass. Transparent, injection molded polycarbonate diffuser support. 30% fiberglass reinforced injection-molded polyamide rose; pressed and galvanized ceiling fitting. Steel suspension