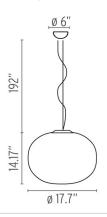

#### **Physical**

Cord Length (inches) 192" - Clear
Construction Material Glass
Weight 12.35 lbs

FU301061 Opal

#### **Dimensional Image**