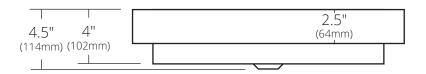

#### **PRODUCT DETAILS**

- 20" x 16" x 4.5" OD (508mm x 406mm x 114mm)
- 17" x 13" x 4" ID (432mm x 330mm x 102mm)
- Hand hammered 16 gauge recycled copper
- 1.5" (38mm) drain opening