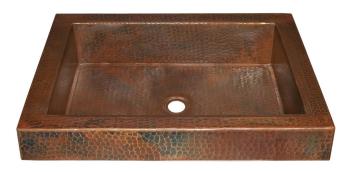

#### **PRODUCT DETAILS**

- 20" x 16" x 4.5" OD (508mm x 406mm x 114mm)
- 17" x 13" x 4" ID (432mm x 330mm x 102mm)
- Hand hammered 16 gauge recycled copper
- 1.5" (38mm) drain opening