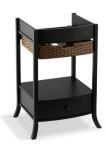

Archer®
Petite Vanity
K-2449

#### **Features**

- Catalyzed polyurethane provides a durable moisture-resistant finish.
- Pull-out basket and bottom drawer.
- Requires K-2358 Archer 24-Inch sink basin.
- Coordinates with other products in the Archer collection.
- Some assembly required.

## Material

Maple solids and veneers.