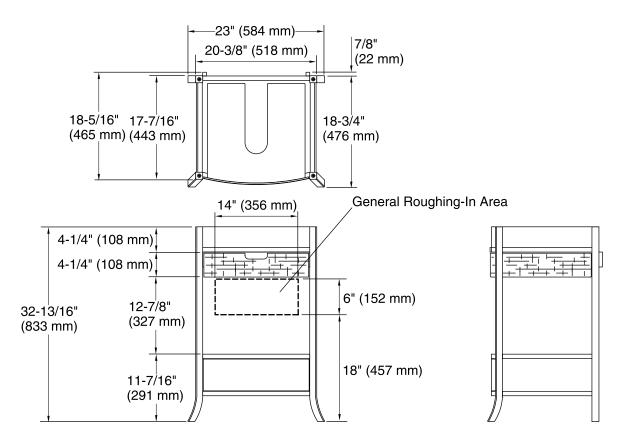

# **Technical Information**

All product dimensions are nominal. Vanity type: Petite

#### **Notes**

Install this product according to the installation