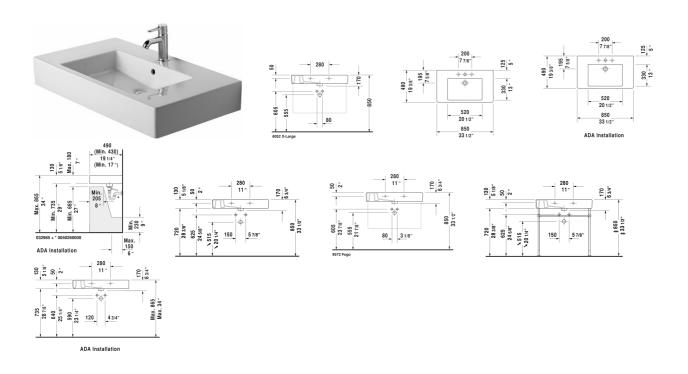

## **Vero Furniture washbasin** # 0329850000 / 0329850060 / 0329850087

|< 33 1/2" Inch >|

|                                                                                                                                                                                 | Dimension                          | Weight                    | Order number     |
|---------------------------------------------------------------------------------------------------------------------------------------------------------------------------------|------------------------------------|---------------------------|------------------|
| with faucet deck, underside fully glazed, wall-mounted,<br>hardware included, cUPC listed, 33 1/2" Inch                                                                         |                                    |                           |                  |
| Colors                                                                                                                                                                          |                                    |                           |                  |
| 00 White                                                                                                                                                                        |                                    |                           |                  |
| Variant                                                                                                                                                                         |                                    |                           |                  |
| • with overflow                                                                                                                                                                 | 33 1/2" x 19 1/4" Inch             | 56 lb                     | 0329850000       |
| ⊗ with overflow                                                                                                                                                                 | 33 1/2" x 19 1/4" Inch             | 56 lb                     | 0329850060       |
| ● ● • with overflow                                                                                                                                                             | 33 1/2" x 19 1/4" Inch             | 56 lb                     | 0329850087       |
|                                                                                                                                                                                 |                                    |                           |                  |
| Sanitary ceramics with the special WonderGliss surface finish time to come. When ordering WonderGliss please add a "1" as eleventh digit                                        |                                    | active-looking for a long |                  |
| time to come.<br>When ordering WonderGliss please add a "1" as eleventh digit                                                                                                   |                                    | active-looking for a long | 003036           |
| time to come. When ordering WonderGliss please add a "1" as eleventh digit  Towel rail square tube 1/2", Chrome  Metal console height adjustable +2", for furniture washbasin # | to the model number.  31 7/8" Inch |                           | 003036<br>003071 |
| time to come.                                                                                                                                                                   | to the model number.  31 7/8" Inch | 1 (b                      |                  |

All drawings contain the necessary measurements which are subject to standard tolerances. They are stated in inch & mm and are non-binding. Exact measurements, in particular for customized installation scenarios, can only be taken from the finished ceramic piece.