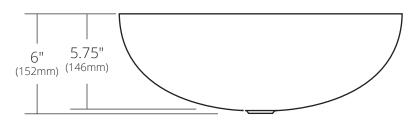

# **PRODUCT DETAILS**

- 17.25" x 13.25" x 6" OD (438mm x 337mm x 152mm)
- 17" x 13" x 5.75" ID (432mm x 330mm x 146mm)
- Hand hammered 15 gauge recycled copper
- 1.5" (38mm) drain opening