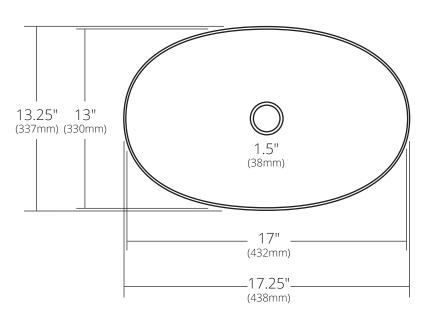

# **PRODUCT DETAILS**

- 17.25" x 13.25" x 6" OD (438mm x 337mm x 152mm)
- 17" x 13" x 5.75" ID (432mm x 330mm x 146mm)
- Hand hammered 15 gauge recycled copper
- 1.5" (38mm) drain opening