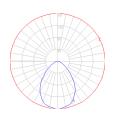

## Light distribution

Direct

Red = Max Cd. Through Vertical plane Blue = Max Cd. Through Horizontal plane

Luminaire weight

17.2 lbs / 7.8 kg

Warranty -5 year limited warranty