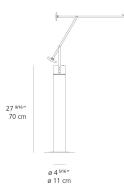

8lm/W          |  |  |
| 1 | Power consumption                  | 9W                 |  |  |
|   | Led type                           | 8W Array*          |  |  |
|   | CCT (Correlated Color Temperature) | 3000K              |  |  |
|   | CRI (Color Rendering Index)        | >80                |  |  |
|   | Life expectancy                    | 50000Hrs           |  |  |
|   | Control type                       | DIMMABLE (On Base) |  |  |
|   | Input Voltage                      | 120-240V           |  |  |
|   | Driver                             | Plug-In            |  |  |
|   |                                    |                    |  |  |

#### Features & Accessories -

· Fully adjustable, balanced electrical conductor arms

Adjustable head

• 360° rotatable base

#### Dimensions =



## Light distribution

Direct



Red = Max Cd. Through Vertical plane Blue = Max Cd. Through Horizontal plane

Luminaire weight

17.2 lbs / 7.8 kg

Warranty -5 year limited warranty

### Packaging =

2 Boxes

1 x 32-3/4" x 9-15/16" x 6-3/8" / 10.36 lbs - 83 cm x 25 cm x 16 cm / 4.7 kg

1 x 7-3/16" x 7-3/16" x 32-3/8" / 10.36 lbs - 18 cm x 18 cm x 82 cm / 4.7 kg

last updated: 2019-08-05

We reserve the right to change specifications of our products. For the latest product information please visit www.artemide.net