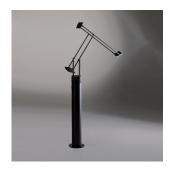

# Tizio classic floor LED 3000K

• Arm spacer bars in chromed steel with molded thermoplastic insulators

• Base in polyphenylene ether (PPE) and polystyrene (PS)

• Counter weights in die-cast zinc alloy with translucent polycarbonate shield

Head in die-cast aluminum with inner high efficiency reflector in anodized aluminum

• Floor support in lacquered steel with snap-in adaptor kit in molded thermoplastic

#### Colors & Finishes

Black

Materials =

• Arms in aluminum

|   | Specifications                     |                    |  |  |
|---|------------------------------------|--------------------|--|--|
|   | Delivered lumens                   | 313lm              |  |  |
|   | Light output ratio                 | 34.78lm/W          |  |  |
| 1 | Power consumption                  | 9W                 |  |  |
|   | Led type                           | 8W Array*          |  |  |
|   | CCT (Correlated Color Temperature) | 3000K              |  |  |
|   | CRI (Color Rendering Index)        | >80                |  |  |
|   | Life expectancy                    | 50000Hrs           |  |  |
|   | Control type                       | DIMMABLE (On Base) |  |  |
|   | Input Voltage                      | 120-240V           |  |  |
|   | Driver                             | Plug-In            |  |  |
|   |                                    |                    |  |  |

#### Features & Accessories -

· Fully adjustable, balanced electrical conductor arms

Adjustable head

• 360° rotatable base