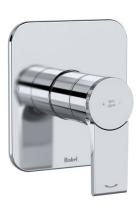

## **DESCRIPTION**

- · 3 positions (OFF, 1, 2) no share
- Thermostatic / pressure balance coaxial cartridge with check valves
- R23, R23-SPEX or R23-EX rough required to complete

- · CSA B125.1
- · ASME A112.18.1
- · ASSE 1016
- ADA

# **SPECIFICATIONS**

**Fresk** 

2-way no share Type T/P coaxial trim

MODELS: TFR44

U.S.A. houseofrohl.ca/support 1-800-777-9762

QUEBEC / MARITIMES / WESTERN CANADA houseofrohl.ca/support 1-866-473-8442

ONTARIO houseofrohl.ca/support 1-800-287-5354