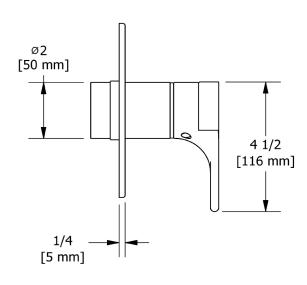

# **SPECIFICATIONS**

**Fresk** 

2-way no share Type T/P coaxial trim

MODELS: TFR44

U.S.A. houseofrohl.ca/support 1-800-777-9762

QUEBEC / MARITIMES / WESTERN CANADA houseofrohl.ca/support 1-866-473-8442

ONTARIO houseofrohl.ca/support 1-800-287-5354