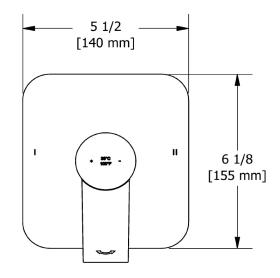

# **SPECIFICATIONS**

**Fresk** 

2-way no share Type T/P coaxial trim

MODELS: TFR44

U.S.A. houseofrohl.ca/support 1-800-777-9762

QUEBEC / MARITIMES / WESTERN CANADA houseofrohl.ca/support 1-866-473-8442

ONTARIO houseofrohl.ca/support 1-800-287-5354