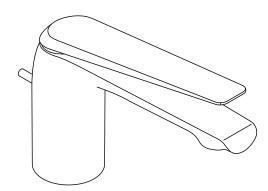

Avid® 1.2 gpm single-handle faucet K-97345-4

### Features

- A single handle controls both on/off activation and temperature setting
- 5-7/8" (149 mm) spout reach
- 1.2 gpm (4.5 lpm) maximum flow rate at 60 psi (4.14 bar)
- KOHLER ceramic disc valves exceed industry longevity standards for a lifetime of durable performance
- Metal pop-up drain with lift rod and tailpiece
- Coordinates with other products in the Avid collection

### Avid® 1.2 gpm single-handle faucet K-97345-4