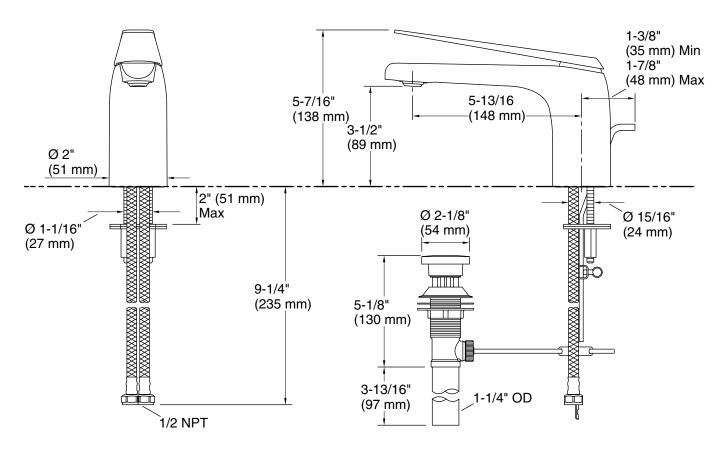

### **Technical Information**

All product dimensions are nominal.

### Faucet:

| Flow rate:           | 1.2 gal/min (4.5 l/min) |
|----------------------|-------------------------|
| Pressure:            | 60 psi (4.1 bar)        |
| Valve body:          | Cast brass              |
| Drain included:      | Yes                     |
| Drain with overflow: | Yes                     |
| 0                    |                         |

#### Spout:

Spout reach: 5-13/16" (148 mm)